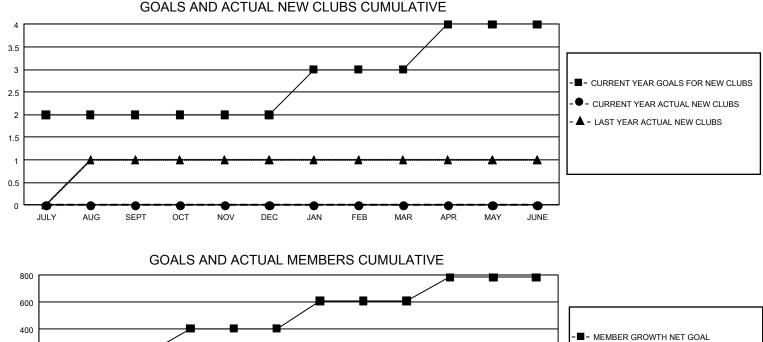

## GMT MONTHLY MEMBERSHIP PROGRESS REPORT

GMT Constitutional Area 7, Group B

REPORT DOES NOT INCLUDE CLUBS IN UNDISTRICTED AREAS.

| Clubs         |               |             |               | Members               |                         |                         |                                                    |  |
|---------------|---------------|-------------|---------------|-----------------------|-------------------------|-------------------------|----------------------------------------------------|--|
|               | RESULTS FOR   | R 2019-2020 |               | RESULTS FOR 2019-2020 |                         |                         |                                                    |  |
| QUARTER       | NEW CLUB GOAL | NEW CLUBS   | DROPPED CLUBS | QUARTER               | IBER GROWTH NET<br>GOAL | MEMBER GROWTH<br>ACTUAL | DROPPED<br>MEMBERS ACTUAL<br>(including transfers) |  |
| JULY/AUG/SEPT | 6             | 0           | 1             | JULY/AUG/SEPT         | 633                     | 182                     | 227                                                |  |
| OCT/NOV/DEC   | 0             | 0           | 0             | OCT/NOV/DEC           | 570                     | 158                     | 219                                                |  |
| JAN/FEB/MAR   | 3             | 0           | 1             | JAN/FEB/MAR           | 618                     | 33                      | 52                                                 |  |
| APR/MAY/JUNE  | 3             | 0           | 0             | APR/MAY/JUNE          | 525                     | 0                       | 0                                                  |  |