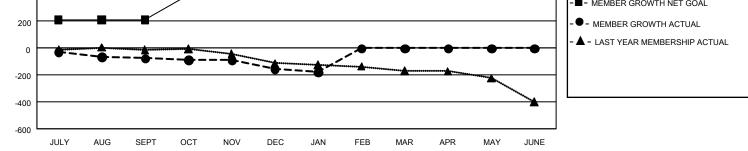

## GMT MONTHLY MEMBERSHIP PROGRESS REPORT

GMT Constitutional Area 7, Group B

REPORT DOES NOT INCLUDE CLUBS IN UNDISTRICTED AREAS.

| Clubs         |               |             |               | Members               |                         |                         |                                                    |  |
|---------------|---------------|-------------|---------------|-----------------------|-------------------------|-------------------------|----------------------------------------------------|--|
|               | RESULTS FOR   | R 2019-2020 |               | RESULTS FOR 2019-2020 |                         |                         |                                                    |  |
| QUARTER       | NEW CLUB GOAL | NEW CLUBS   | DROPPED CLUBS | QUARTER               | IBER GROWTH NET<br>GOAL | MEMBER GROWTH<br>ACTUAL | DROPPED<br>MEMBERS ACTUAL<br>(including transfers) |  |
| JULY/AUG/SEPT | 6             | 0           | 1             | JULY/AUG/SEPT         | 633                     | 182                     | 227                                                |  |
| OCT/NOV/DEC   | 0             | 0           | 0             | OCT/NOV/DEC           | 570                     | 158                     | 219                                                |  |
| JAN/FEB/MAR   | 3             | 0           | 1             | JAN/FEB/MAR           | 618                     | 33                      | 52                                                 |  |
| APR/MAY/JUNE  | 3             | 0           | 0             | APR/MAY/JUNE          | 525                     | 0                       | 0                                                  |  |